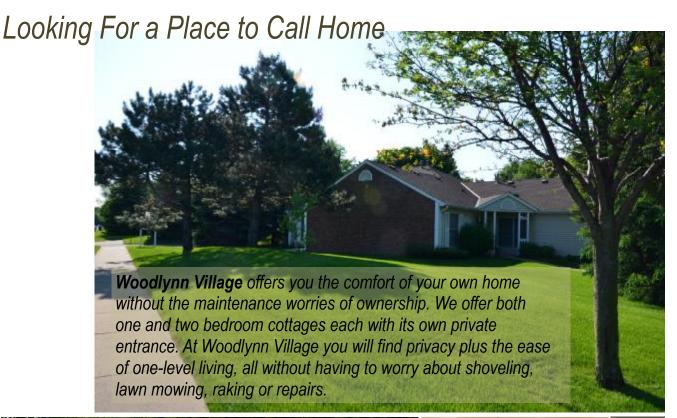

## "Welcome to the Neighborhood"

The wooded grounds of Woodlynn Village with its many evergreen trees add to the private and comfortable feeling of the property. A central community room adjacent to the on-site management office provides Woodlynn residents a place to gather together for a variety of activities.