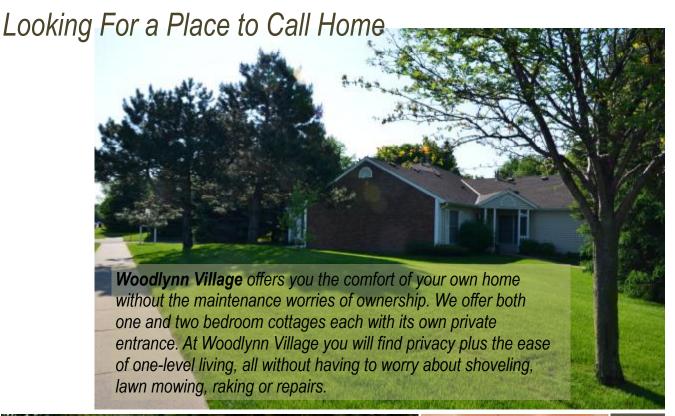

## "Welcome to the Neighborhood"

The wooded grounds of Woodlynn Village with its many evergreen trees add to the private and comfortable feeling of the property. A central community room adjacent to the on-site management office provides Woodlynn residents a place to gather together for a variety of activities.